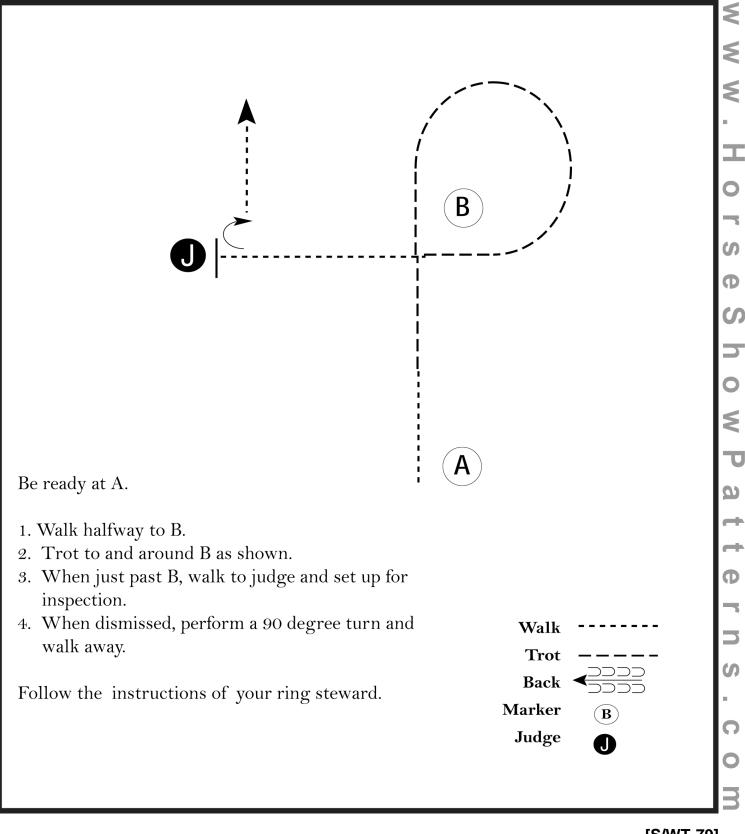

# May 18, 2025 SCHS Open Breed Western Showmanship (Leadline)

Show Date: 05-18-2025