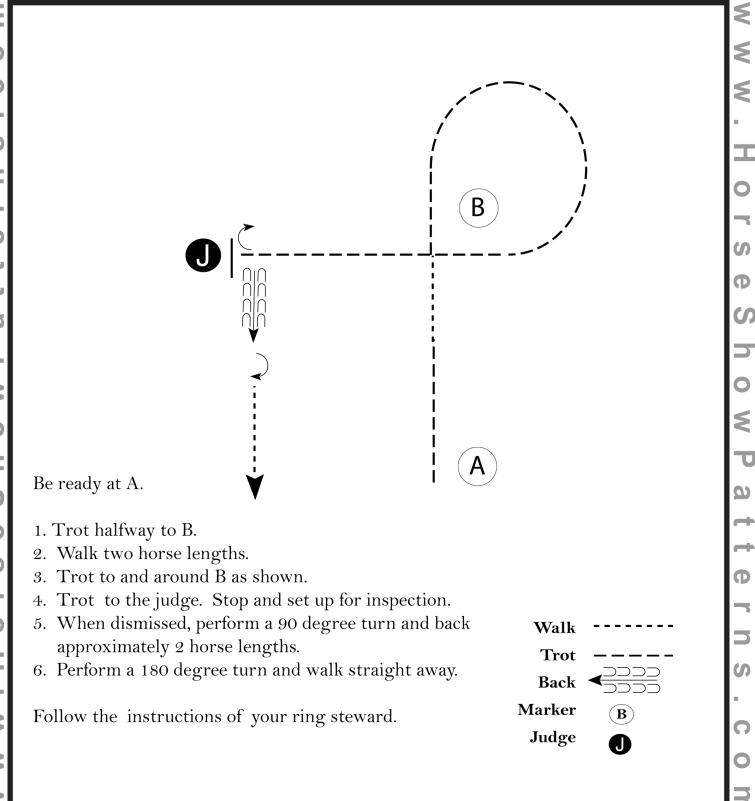

# May 18, 2025 SCHS Open Breed Western Showmanship (Adult, Youth 18&U Western and English)

Show Date: 05-18-2025