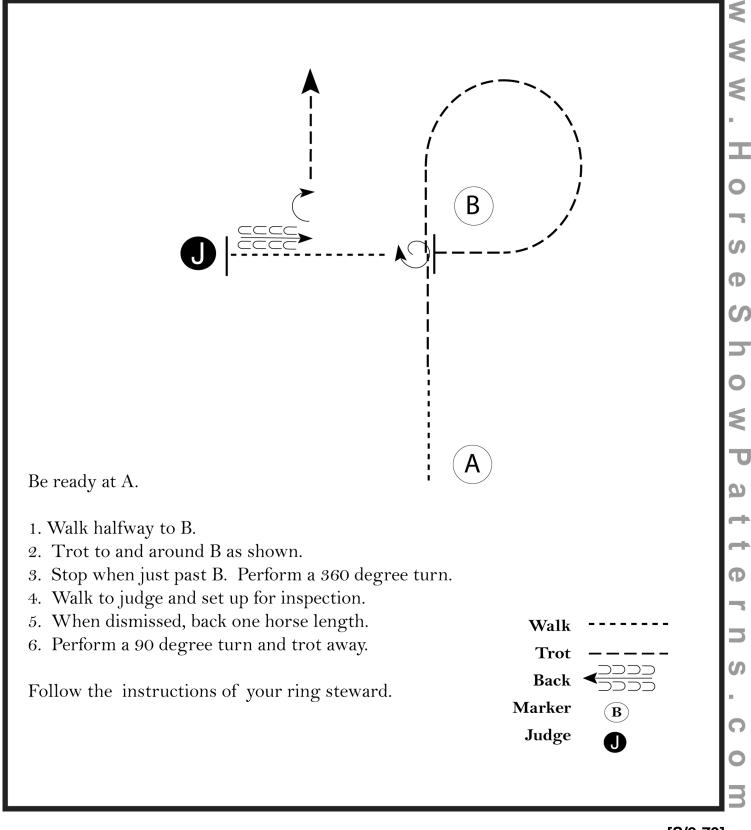

# May 18, 2025 SCHS Open Breed Western Showmanship (Adult, Youth 18&U Western and English)

Show Date: 05-18-2025